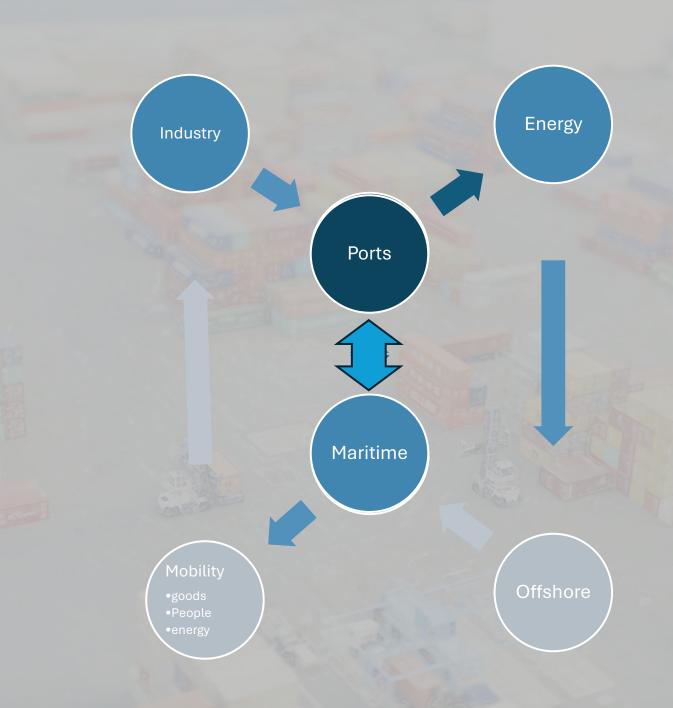

# Why Maritime & Ports?

- Ports as **essential nodes** in the global supply chain.
- Potential to lead the **transition to green energy:** Ports as Energy Hubs and Maritime access to abundant green energy.
- Ports as **multimodal hubs**: facilitating sustainable transitions from maritime to road, rail, and air transport.
- Ports as critical drivers of maritime cities growth and essential parts of their mobility grid