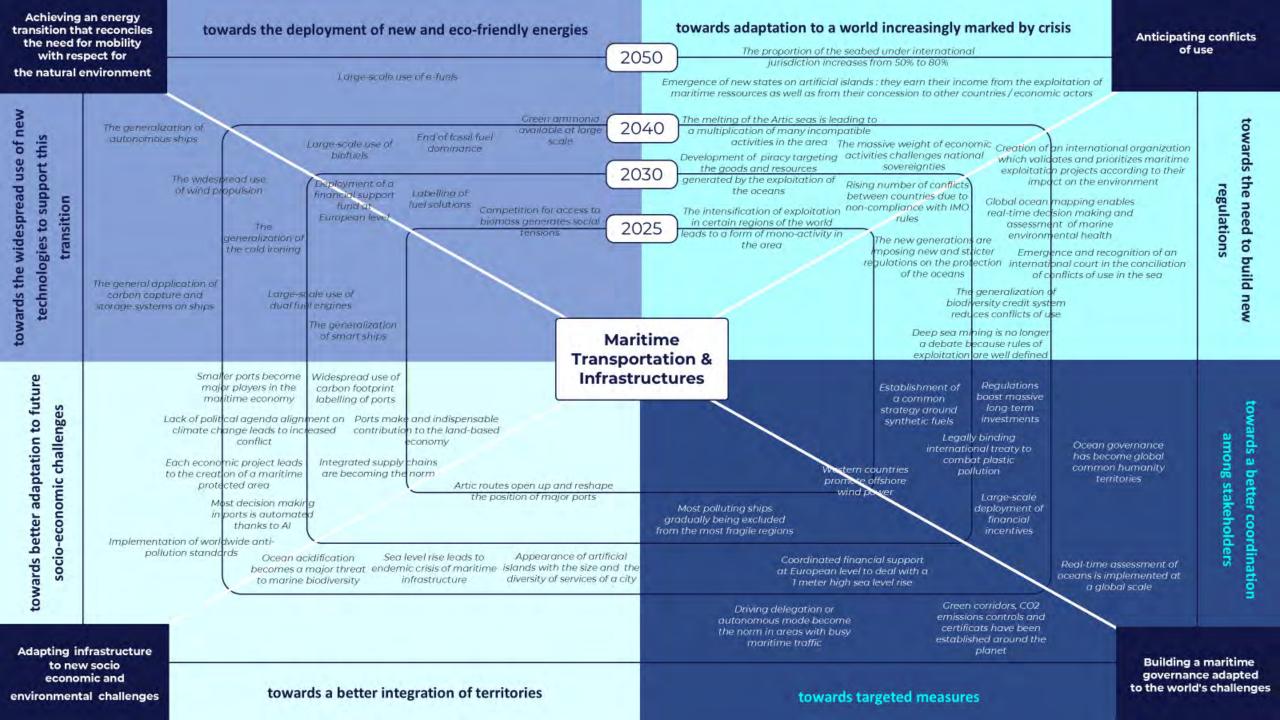

# Why Maritime?

# Why Maritime & Ports?

- Ports as **essential nodes** in the global supply chain.
- Potential to lead the **transition to green energy:** Ports as Energy Hubs and Maritime access to abundant green energy.
- Ports as **multimodal hubs**: facilitating sustainable transitions from maritime to road, rail, and air transport.
- Ports as critical drivers of maritime cities growth and essential parts of their mobility grid